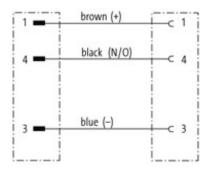

| рс.                                                                 |
| Customs tariff number              | 85444290                                                            |
| Unit (piece)                       | 1                                                                   |
| Limited value                      | 1                                                                   |
| Comments                           |                                                                     |

Further cable lengths on request.

Plastic housings with good resistance against chemicals and oils.

 $The \ resistance \ to \ aggressive \ media \ should \ be \ individually \ tested \ for \ your \ application. \ Further \ details \ on \ request.$ 



stay connected

# Circuit diagram



# **Contact layout**