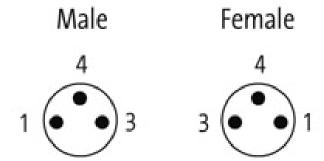

|
| Customs tariff number              | 85444290                                                            |
| Unit (piece)                       | 1                                                                   |
| Limited value                      | 1                                                                   |
| Comments                           |                                                                     |

Further cable lengths on request.

Plastic housings with good resistance against chemicals and oils.

 $The \ resistance \ to \ aggressive \ media \ should \ be \ individually \ tested \ for \ your \ application. \ Further \ details \ on \ request.$ 



stay connected

# Circuit diagram



# **Contact layout**